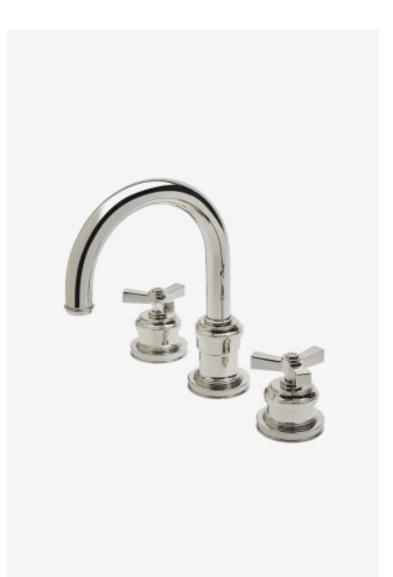

## Aero Gooseneck Three Hole Deck Mounted Lavatory Faucet with Metal Cross Handles

Style #: AELS40

Available in Copper, Burnished Brass, Nickel, Dark Brass, Burnished Nickel, Chrome, Matte Gold, Dark Nickel, Matte Nickel, Gold, Brass and Vintage Brass

## FEATURES

- Metal cross handles
- Includes European size push touch drain
- Features signature stepped and gadrooned details on escutcheons and edge of spout
  Stocked in Chrome and Nickel
- Available in 1.2gpm (4.5L/min) flow rate