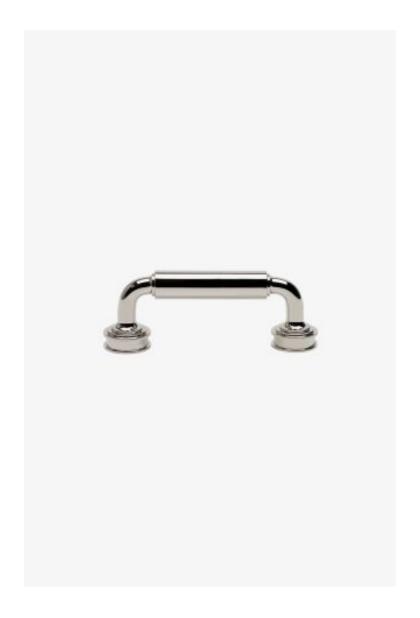

## Aero

Aero 4" Pull

Style #: AEHW04

Available in Chrome, Brass and Nickel

## THE COLLECTION: Aero

Inspired by the stepped detail of 19th century telescopes, Aero is a combination of historical reference with a contemporary temperament. The result is original and modern, bringing a look of updated elegance.