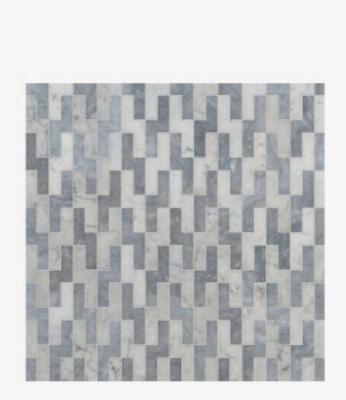

## Parramore Stack Mosaic

Style #: PMMOSS

## THE COLLECTION: Parramore

Classical mosaic designs captured through a timeless art form. Paler shades add depth and texture to the bath, while patterned borders bring an air of refinement to shower wall or floor.