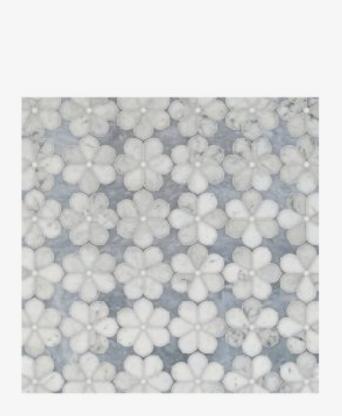

## Parramore Lotus Lattice Mosaic

Style #: PMMOLL

## THE COLLECTION: Parramore

Classical mosaic designs captured through a timeless art form. Paler shades add depth and texture to the bath, while patterned borders bring an air of refinement to shower wall or floor.