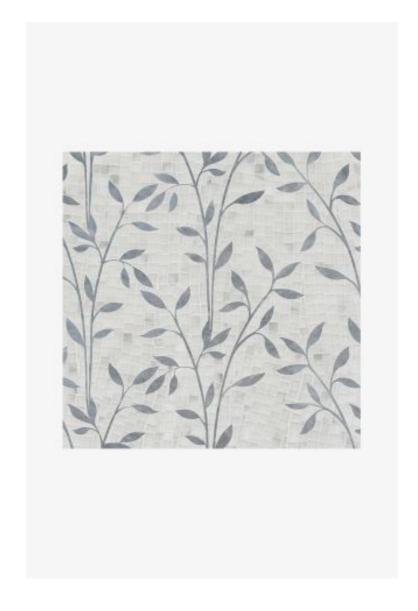

## Parramore

Parramore Europa Mosaic

Style #: PMMOER

## THE COLLECTION: Parramore

Classical mosaic designs captured through a timeless art form. Paler shades add depth and texture to the bath, while patterned borders bring an air of refinement to shower wall or floor.