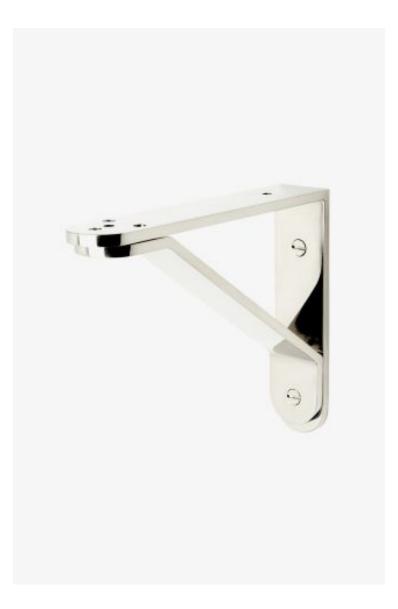

## Perry Street 6" Bracket

Style #: PTBK06

Available in Nickel, Matte Nickel, Chrome, Burnished Nickel, Dark Brass and Brass

### FEATURES

- Solid brass
- Machined and hand-polished
- Made in the USA
- Includes for mounting: #12 Flat Head Wood Screws; finished to match
- Mounts to support wood or stone shelves