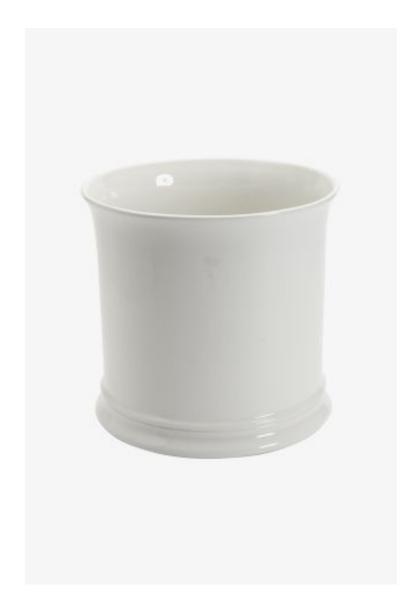

## **Dorset Waste Can**

Style #: DRWC01

Available in Ivory

#### THE COLLECTION: Dorset

Modeled after traditional French creamware, our ceramic bath furnishings feature graceful neoclassical silhouettes and a smooth finish.

#### **FEATURES**

- 9" x 8 3/4"
- Made from Ceramic
- Modeled after traditional creamware—French tabletop designs prized for their neoclassical silhouettes and smooth finish.
- Care and Cleaning: Wash gently with mild soap and warm water. Do not put in the dishwasher.
- Made in Italy