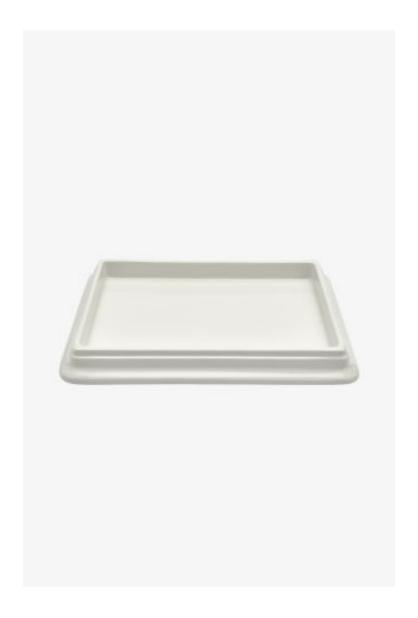

## **Dorset Tray**

Style #: DRTR01

Available in Ivory

#### THE COLLECTION: Dorset

Modeled after traditional French creamware, our ceramic bath furnishings feature graceful neoclassical silhouettes and a smooth finish.

#### **FEATURES**

- 11 1/2" x 8 1/4" x 1 1/2"
- Made from Ceramic
- Modeled after traditional creamware—French tabletop designs prized for their neoclassical silhouettes and smooth finish.
- Care and Cleaning: Wash gently with mild soap and warm water. Do not put in the dishwasher.
- Made in Italy