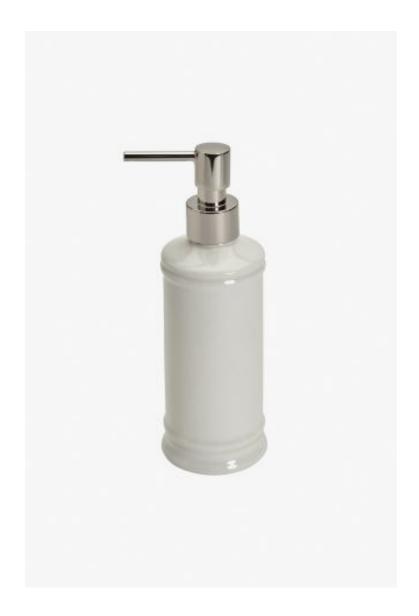

## Dorset Soap Dispenser

Style #: DRSD01

Available in Ivory, Brass and Nickel

#### THE COLLECTION: Dorset

Modeled after traditional French creamware, our ceramic bath furnishings feature graceful neoclassical silhouettes and a smooth finish.

#### **FEATURES**

- 2 1/2" x 7 1/2"
- Made from Ceramic
- Modeled after traditional creamware—French tabletop designs prized for their neoclassical silhouettes and smooth finish.
- Care and Cleaning: Wash gently with mild soap and warm water. Do not put in the dishwasher. Replacement Soap Pump: 40-96787-25541
- Made in Italy