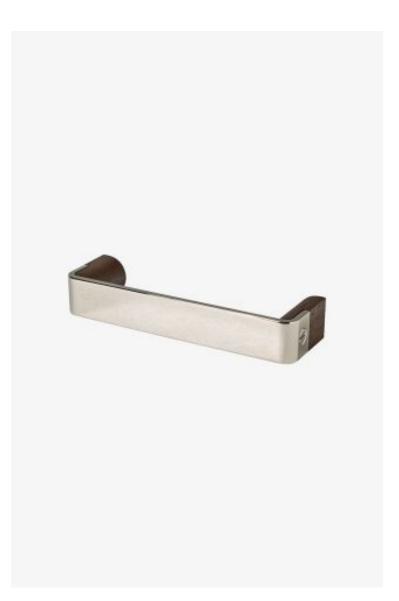

# Muir 4" Metal and Walnut Pull

Style #: MUHW04

Available in Brass and Nickel

## THE COLLECTION: Muir

At home in the mountains, by the sea or in an urban loft, Muir's solid walnut pairs with hand-finished solid brass to create a modern, casual effect recalling vintage modern artist-made furniture and jewelry.

### FEATURES

- American Walnut paired with Brass Walnut is protected with primer and wood lacquer
- Solid brass is hand-polished
- Made in the USA
- Includes per fixing: 8-32 Truss Head Machine Screw-Combo-Slotted