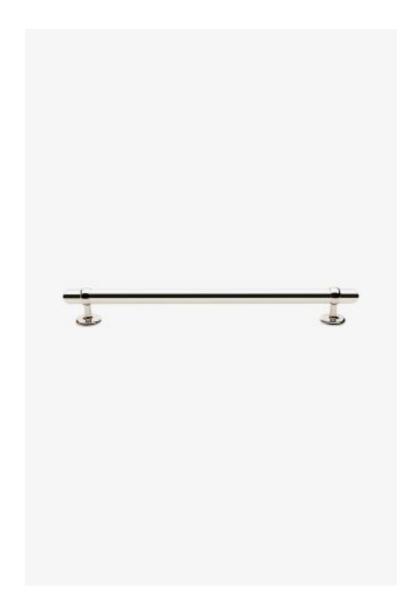

# Stockton



## Stockton 12" Metal Pull

Style #: SKHW13

Available in Dark Brass and Nickel



### THE COLLECTION: Stockton

The Stockton family of pulls combines hand-finished solid brass and solid walnut for a mid-twentieth century modern feel. With transitional appeal, these pieces share a streamlined flavor. Available in two-tone and solid metal finishes.

### **FEATURES**

- Mixed-finish solid brass
- Walnut is protected with primer and wood lacquer
- Solid brass is hand-polished
- Includes per fixing: 8-32 Truss Head Machine Screw-Combo-Slotted

### **AVAILABLE OPTIONS**

| Metal Finish | Item Number | Price |
|--------------|-------------|-------|
| Nickel       | SKHW13-N    | \$415 |
| Dark Brass   | SKHW13-DB   | \$664 |