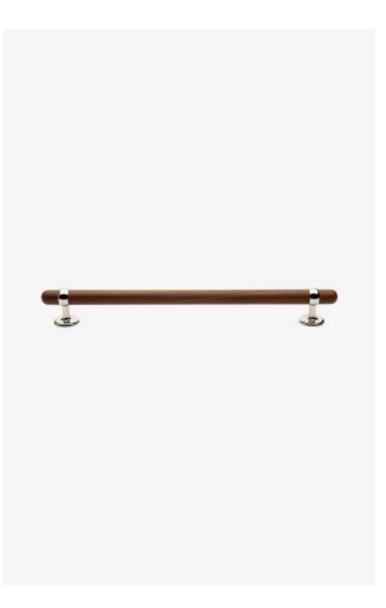

## Stockton 12" Walnut Pull

Style #: SKHW12

Available in Walnut, Brass and Nickel

### THE COLLECTION: Stockton

The Stockton family of pulls combines hand-finished solid brass and solid walnut for a mid-twentieth century modern feel. With transitional appeal, these pieces share a streamlined flavor. Available in two-tone and solid metal finishes.

#### FEATURES

- American Walnut paired with Brass Walnut is protected with primer and wood lacquer
- Solid brass is hand-polished
- Includes per fixing: 8-32 Truss Head Machine Screw-Combo-Slotted