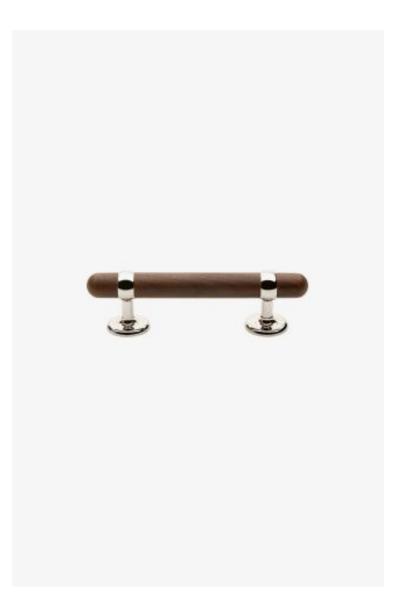

## Stockton 6 1/4" Walnut Pull

Style #: SKHW06

Available in Walnut, Brass and Nickel

### THE COLLECTION: Stockton

The Stockton family of pulls combines hand-finished solid brass and solid walnut for a mid-twentieth century modern feel. With transitional appeal, these pieces share a streamlined flavor. Available in two-tone and solid metal finishes.

#### FEATURES

- American Walnut paired with Brass Walnut is protected with primer and wood lacquer
- Solid brass is hand-polished
- Includes per fixing: 8-32 Truss Head Machine Screw-Combo-Slotted