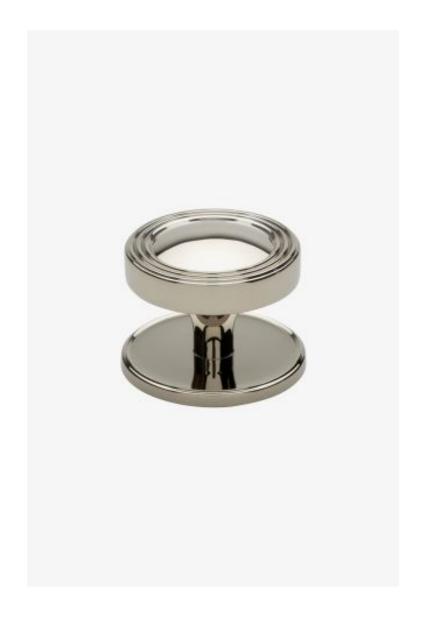

## Rondelle

Rondelle 1 1/2" Knob

Style #: ROHW02

Available in Nickel, Chrome, Brass and Matte Nickel

## THE COLLECTION: Rondelle

Captivating Rondelle is reminiscent of the classic circle pin that embodies a striking simplicity. Its curves and contours whisper with enduring elegance.