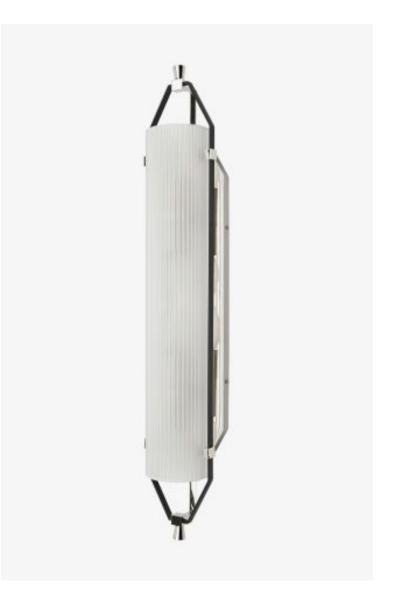

# Addair Wall Mounted Double Sconce with Glass Shade

Style #: ADLT02

Available in Nickel and Brass

## THE COLLECTION: Addair

The geometric forms and mixed materials of a crisp modern frame and curved ribbed glass shade define Addair. The combination of metals makes it easy to place with various finishes.

### FEATURES

- Two-tone mix of metals
- Solid brass and curved, patterned glass
- Mounts vertically or horizontally
- UL and CUL Listed
- Uses 60 Watt Candelabra Bulbs (not included)