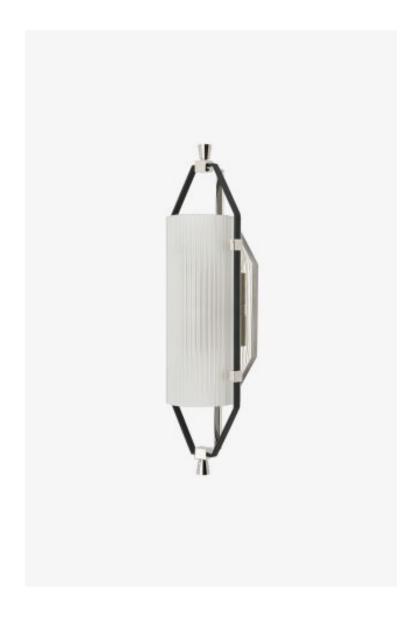

## Addair Wall Mounted Single Sconce with Glass Shade

Style #: ADLT01

Available in Nickel and Brass

### THE COLLECTION: Addair

The geometric forms and mixed materials of a crisp modern frame and curved ribbed glass shade define Addair. The combination of metals makes it easy to place with various finishes.

### **FEATURES**

- Two-tone mix of metals
- Solid brass and curved, patterned glass
- Mounts vertically or horizontally
- UL and CUL Listed
- Uses 60 Watt Candelabra Bulbs (not included)