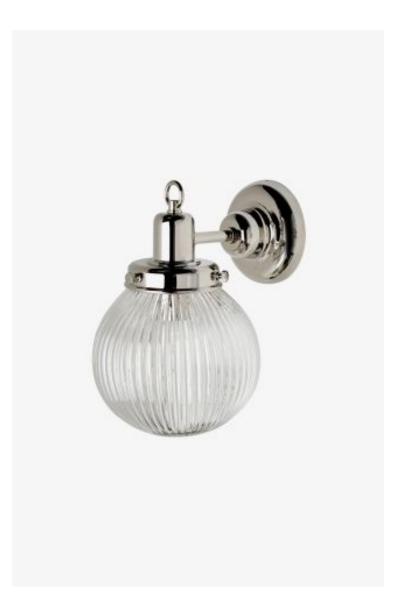

## Aurora

Aurora Wall Mounted Single Arm Sconce with Glass Shade

Style #: AALT02

Available in Brass and Nickel

## THE COLLECTION: Aurora

The large, fluted glass shade of Aurora is an update of early 20th Century prismatic lighting. The ridged shade helps diffuse light more evenly while obscuring the bulbs. As a result, Aurora provides ample lighting with a soft glow. Solid brass fittings.

## FEATURES

- Mouth-blown patterned glass
- Solid brass
- Uses 75 Watt A19 Bulb for Sconce and Small Pendant (not included) and 60 Watt A19 Bulb for Large Pendant (not included)
- UL and CUL Listed