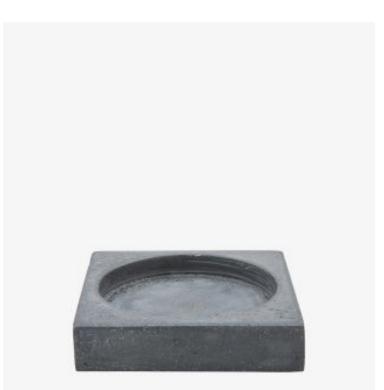

## Bowery Soap Dish

Style #: BESD02

Available in Sand and Graphite

## FEATURES

- 5" x 5" x 1"
- Made from 60% Stone powder and 40% Resin
- Bath accessories with cool, industrial appeal. Each piece is molded from a blend of resin and cement and then hand-sanded, lending the collection an elegantly rugged look and feel.
- Care and Cleaning : Clean with lukewarm water, mild soap and a soft cloth. Do not put in the dish washer. Not suitable for oily substances.
- Made in Vietnam