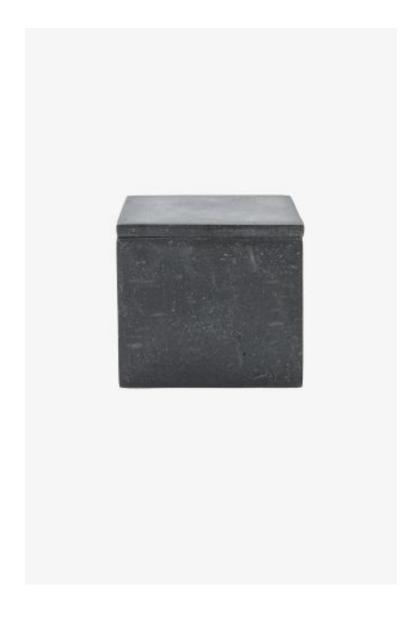

# **Bowery Container**

Style #: BECO01

Available in Sand and Graphite

## THE COLLECTION: Bowery

Bath accessories with cool, industrial appeal. Molded from a blend of resin and cement, each element has a elegantly rugged look and feel.

#### **FEATURES**

- 4 3/4" x 3 1/4" x 4 1/4"
- Made from 60% Stone powder and 40% Resin
- Bath accessories with cool, industrial appeal. Each piece is molded from a blend of resin and cement and then hand-sanded, lending the collection an elegantly rugged look and feel.
- Care and Cleaning: Clean with lukewarm water, mild soap and a soft cloth. Do not put in the dish washer. Not suitable for oily substances.
- Made in Vietnam