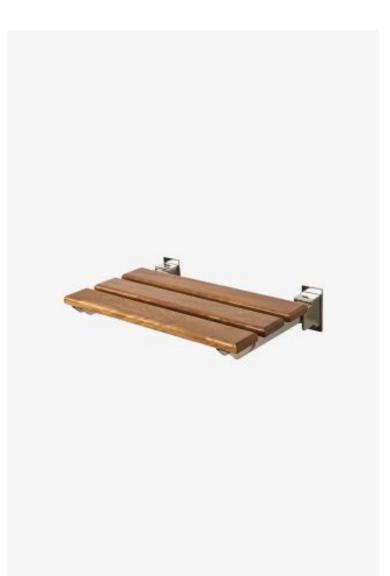

# Teak Bench 18 3/4" x 13"

Style #: TEBE10

Available in Brass, Nickel, Matte Nickel and Chrome

## THE COLLECTION: Teak

Teak is traditionally known for its weather resistance and durability, making this collection ideal for a bath or kitchen environment. Crafted by hand, Teak's shapes are gently rounded showcasing the wood's fine, smooth grain and natural warm color.

### FEATURES

- Perfect for use in shower or sauna
- Foldable and moisture-resistant
- 100% Solid Teak Seat
- Chrome, Nickel, Matte Nickel, or Unlacquered Brass on End Pieces
- Wall Mounted