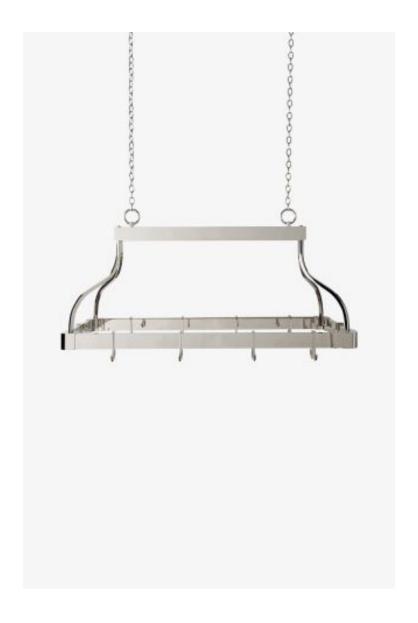

## Wells Ceiling Mounted Pot Rack

Style #: WEPR02

Available in Nickel

### THE COLLECTION: Wells

Evoking great, old wrought iron pot racks, Wells is refreshingly rendered in gleaming nickel. Executed with fine details while maintaining the work-ready heft of the racks that inspire it. Wells combines clean lines and elegant curves with time-proven functionality.

### **FEATURES**

- Channel cut at top for hanging pendant lights through (must be specified)
- Hooks included
- Special order sizes available
- Also available in Brass finish