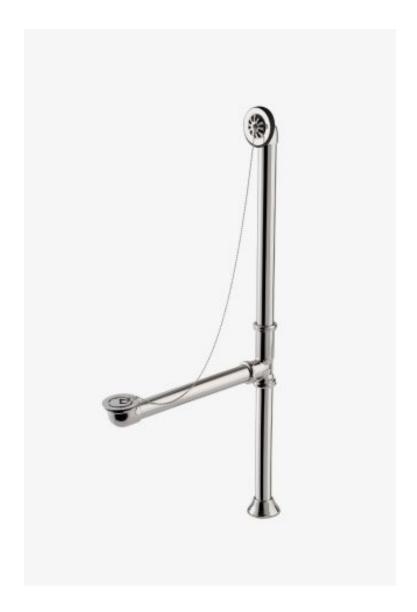

## Universal Drain Plug Waste and Overflow Drain

Style #: UNWO76

Available in Vintage Brass, Chrome, Copper, Dark Nickel, Gold, Nickel, Brass, Burnished Nickel, Dark Brass, Burnished Brass, Matte Nickel and Matte Gold

### **FEATURES**

- This plug and chain design complements a traditional environment
  Stocked in Chrome, Nickel, Matte Nickel and Unlacquered Brass finishes
- For use with Waterworks Belevedere, Saxby, Claremont and Classic bathtubs