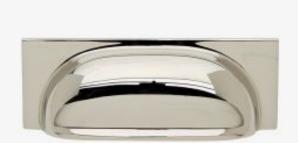

# Paragon 4 1/4" Pull

Style #: PGHW04

Available in Matte Nickel, Burnished Brass, Nickel, Burnished Nickel, Brass and Chrome

## THE COLLECTION: Paragon

The Paragon is a different, more refined interpretation of a traditional bin pull. The elongated design elevates this utilitarian design to a higher level.