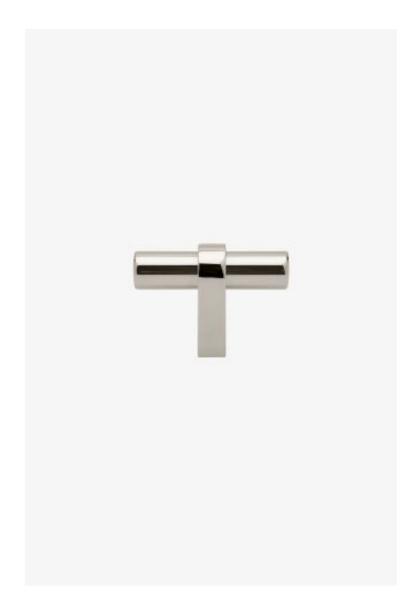

## **Pinnacle**

Pinnacle 2" Pull

Style #: PAHW02

Available in Brass, Burnished Brass, Burnished Nickel, Nickel, Chrome and Matte Nickel

## THE COLLECTION: Pinnacle

Pinnacle is a simple bar pull with a sophisticated sense of style and refinement. The structured design mixed with bold scale make it very adaptable.