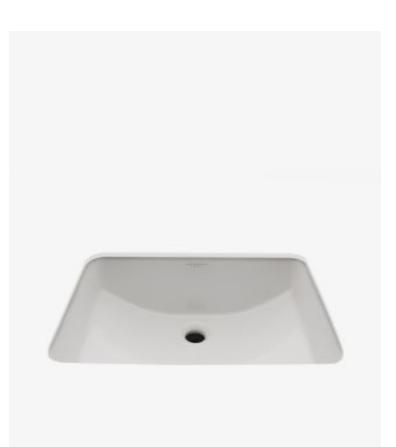

# Clara Undermount Rectangular Vitreous China Lavatory Sink Double Glazed 20 1/16" x 14 1/8" x 8"

Style #: CYLV22

Available in White and Double Glazed

### THE COLLECTION: Clara

Simple in form and smaller in size, these rectangular and oval sinks bring practical elegance to a variety of settings. Ideal for apartments and powder rooms.

#### FEATURES

- High gloss finish makes Clara sinks stain and scratch resistant.
- Intense heat during the firing process produces a hard, non-porous surface that will not fade or discolor.
- Shape and drain position of this sink pushes plumbing back to provide more storage space under the sink.