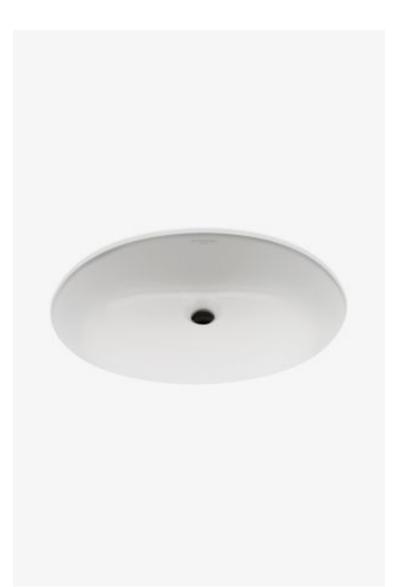

## Clara

Clara Undermount Oval Vitreous China Lavatory Sink Double Glazed 19 11/16" x 16 1/8" x 7 11/16"

Style #: CYLV12

Available in White and Double Glazed

## FEATURES

- High gloss finish makes Clara sinks stain and scratch resistant.
- Intense heat during the firing process produces a hard, non-porous surface that will not fade or discolor.
- Shape and drain position of this sink pushes plumbing back to provide more storage space under the sink.