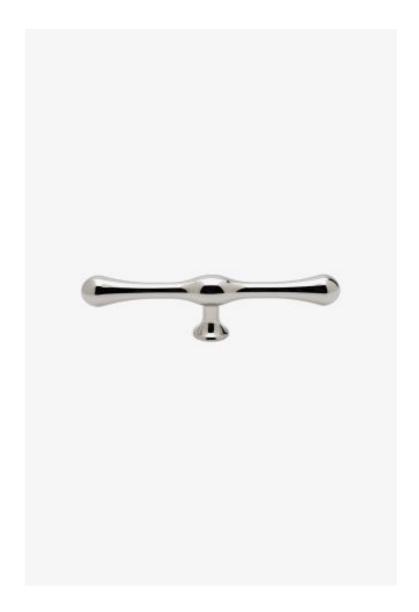

# Cushing 6" Pull

Style #: CHHW06

Available in Dark Brass, Matte Nickel, Chrome, Nickel, Brass and Burnished Nickel

## THE COLLECTION: Cushing

Modern interpretations of early 20th Century machinery handles, the Cushing t-pull and knob are both strong and sculptural. Available in many sizes.