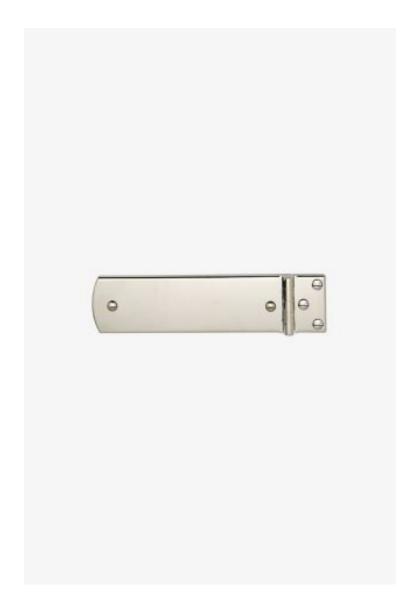

## Boothbay

Boothbay 3 1/2" Hinge

Style #: BBHW01

Available in Chrome, Matte Nickel, Nickel and Brass

## THE COLLECTION: Boothbay

The Boothbay strap hinge is a refined reinterpretation of early 20th Century ice box hinges. The concealed attachments give it a modern feel.

## **FEATURES**

- Solid Brass
- Machined
- Hand-polished
- Includes front fixing screws, finished to match