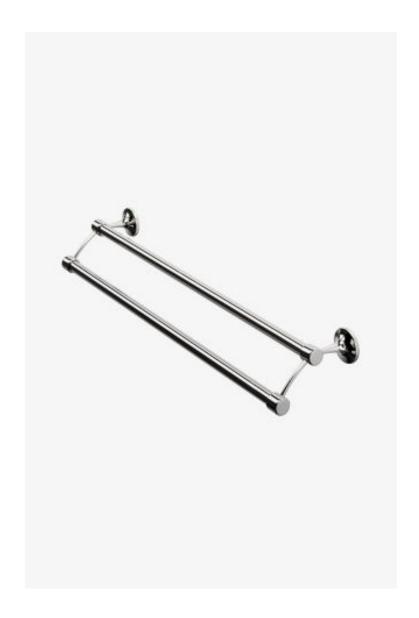

## Easton

Easton 24" Double Metal Towel Bar

Style #: EATB24

Available in Brass, Nickel, Matte Nickel and Chrome

## THE COLLECTION: Easton

Drawing on Edwardian style, Easton is the most extensive Waterworks family; a range of moods and a selection of products from fittings to furniture.

## **FEATURES**

- Brass metal is used for all accessory components
- The manufacturing process encompasses casting, turning, forging, hand-fitting and hand polishing.
- Easton is our most comprehensive fittings family.
- Easton has a clean-lined utilitarian profile, with a slightly elongated spout.

## **AVAILABLE OPTIONS**

| Metal Finish | Item Number | Price |
|--------------|-------------|-------|
| Chrome       | EATB24-C    | £655  |
| Matte Nickel | EATB24-MN   | £852  |
| Nickel       | EATB24-N    | £640  |
| Brass        | EATB24-B    | £655  |