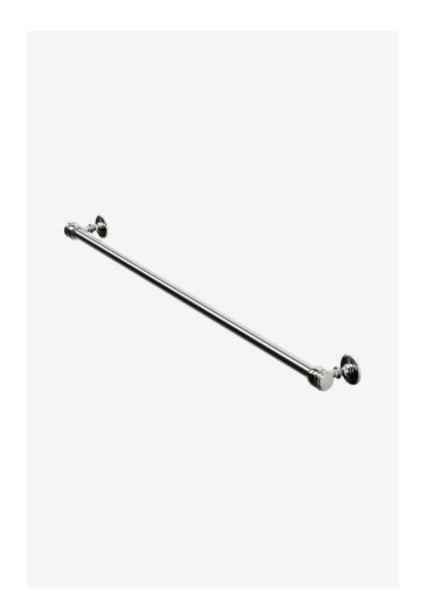

## Crystal

Crystal 29" Single Metal Towel Bar

Style #: CRTB09

Available in Brass, Dark Brass, Matte Nickel, Burnished Nickel, Burnished Brass, Dark Nickel, Chrome, Gold, Nickel, Matte Gold and Copper

## **FEATURES**

- 29" x 3" x 1 3/4"
- Made from Brass
- 3 Sizes Available
- 13 lb