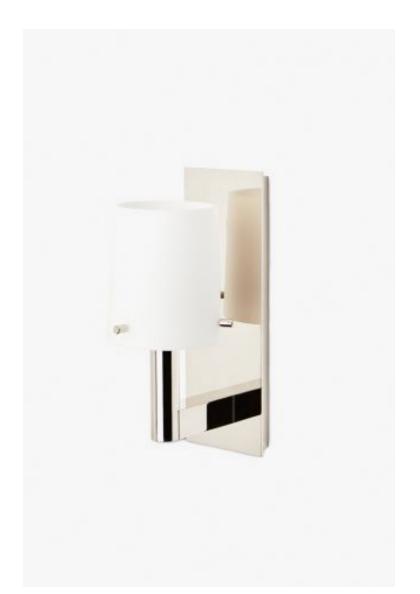

## Catia Mini Wall Mounted Single Arm Sconce with Shade

Style #: CI01LT

Available in Black, White, Nickel, Brass and Chrome

## THE COLLECTION: Catia

Traditional sconce lighting, reinterpreted in a modern way. In this classic design, familiar silhouettes are reduced to their minimalist essence.

## FEATURES

- Proprietary design
- Solid brass with white glass or black metal shade
- CE rated
- Vertically Mounts
- Dimmable LED fixture 50,000 hours of life