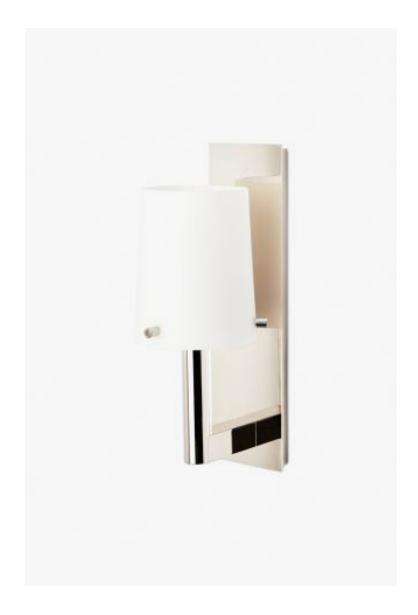

## Catia Wall Mounted Single Arm Sconce with Shade

Style #: Cl02LT

Available in Black, White, Chrome, Nickel and Brass

#### THE COLLECTION: Catia

Traditional sconce lighting, reinterpreted in a modern way. In this classic design, familiar silhouettes are reduced to their minimalist essence.

### **FEATURES**

- Proprietary design
- Solid brass with white glass or black metal shade
- CE rated
- Vertically Mounts
- Dimmable LED fixture 50,000 hours of life