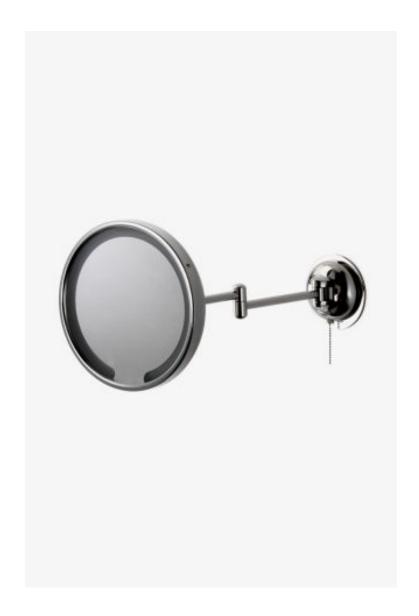

## Waterworks

Waterworks Wall Mounted 9 3/16" dia. Magnifying and Illuminating LED Extension Mirror

Style #: WW14MR

Available in Brass, Nickel, Matte Nickel and Chrome

## **FEATURES**

- 23.4cm mirror
- 5X Magnification
- Extension Mirror
- Illuminating
- Pivots left-to-right and top-to-bottom