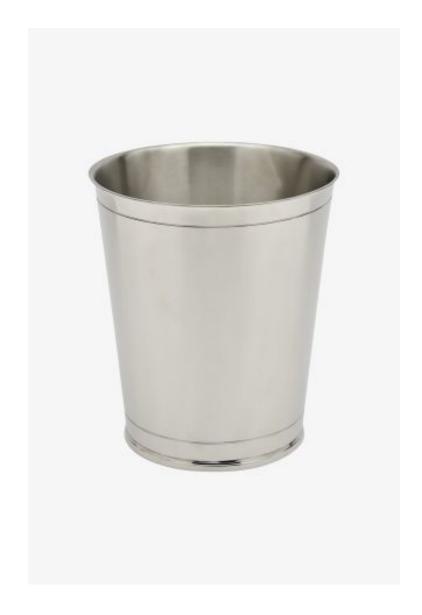

## Canter

Canter Waste Can

Style #: CTWC01

Available in Pewter

## THE COLLECTION: Canter

Inspired by vintage mint julep cups – a Kentucky Derby stable – our pewter designs feature engraved details and suit masculine and feminine baths alike. Custom engraving optional.

## **FEATURES**

- 7 3/4" x 9"
- Made of Pewter
- Inspired by vintage mint julep cups, hand crafted by skilled craftsmen using the traditional techniques employed by metal workers for centuries.
- Care and Cleaning: Soap and water, cloth dry. Do not dry in a circular motion, dry up and down to maintain shine
- Made in United Kingdom