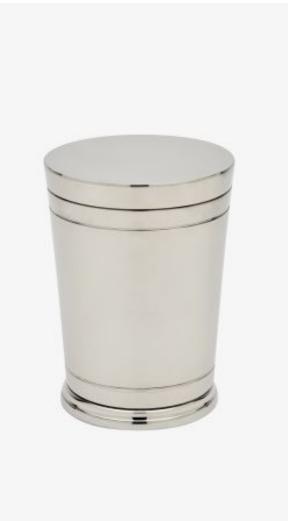

## Canter Large Container

Style #: CTCO02

Available in Pewter

### THE COLLECTION: Canter

Inspired by vintage mint julep cups – a Kentucky Derby stable – our pewter designs feature engraved details and suit masculine and feminine baths alike. Custom engraving optional.

#### FEATURES

- 4 1/4" x 5 3/4"
- Made of Pewter
- Inspired by vintage mint julep cups, hand crafted by skilled craftsmen using the traditional techniques employed by metal workers for centuries.
- Care and Cleaning: Soap and water, cloth dry. Do not dry in a circular motion, dry up and down to maintain shine
- Made in United Kingdom