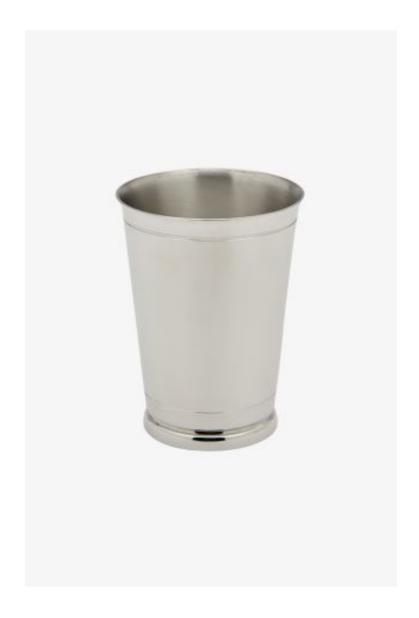

## Canter Toothbrush Holder

Style #: CTTU01

Available in Pewter

### THE COLLECTION: Canter

Inspired by vintage mint julep cups – a Kentucky Derby stable – our pewter designs feature engraved details and suit masculine and feminine baths alike. Custom engraving optional.

### **FEATURES**

- 3 1/2" x 4 3/4"
- Made of Pewter
- Inspired by vintage mint julep cups, hand crafted by skilled craftsmen using the traditional techniques employed by metal workers for centuries.
- Care and Cleaning: Soap and water, cloth dry. Do not dry in a circular motion, dry up and down to maintain shine
- Made in United Kingdom