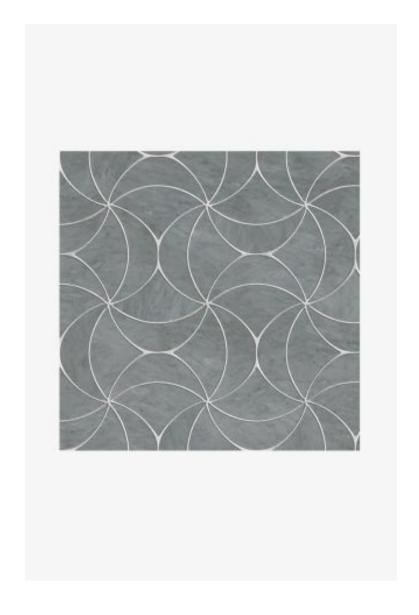

## Luminaire

Luminaire Windmill Mosaic

Style #: LMMOWM

## THE COLLECTION: Luminaire

Consistent and confident, flexible but direct, these waterjet mosaics deliver simple graphic shapes and repeating patterns that transform walls and floors.

## **FEATURES**

- Consistent and confident, our collection delivers graphic shapes, repetitious patterns of weaves, circles and simple shapes
- Handmade mosaics made by skilled artisans
- $\bullet$  Color palette of 32 stones and 3 finishes to choose from to create a one of a kind mosaic
- Flexible options in a range of styles that add value and artistry to any space
- Custom colorways can be created using any of the stones or finishes available in the Luminaire color palette