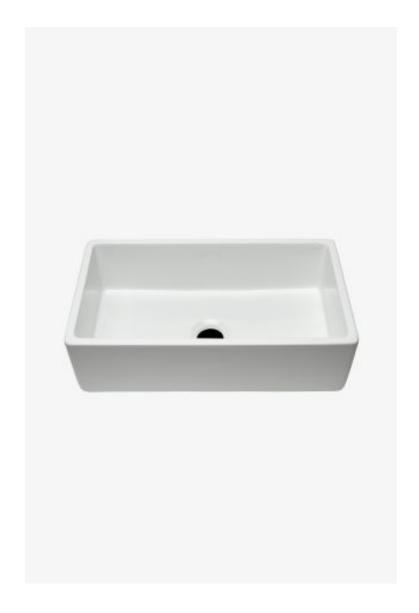

## Clayburn

Clayburn 33" x 18 1/4" x 10" Fireclay Farmhouse Apron Sink with Center Drain

Style #: CASK33

Available in White