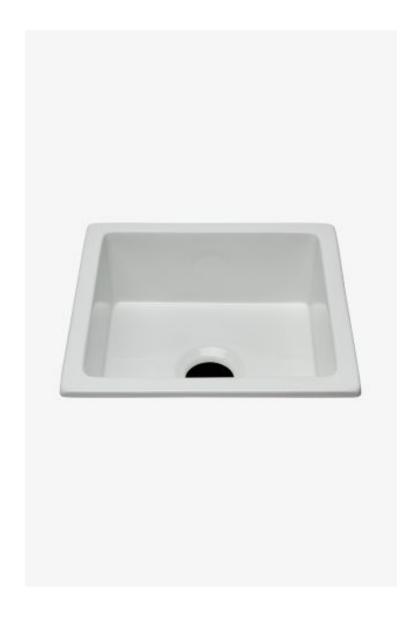

## Clayburn

Clayburn 17 1/2" x 18 3/8" x 7 7/8" Fireclay Prep Sink with Center Drain

Style #: CASK18

Available in White

## THE COLLECTION: Clayburn

At home in a restored farmhouse or modern beach cottage, these traditional sinks are updated to be practical and utilitarian. Made from very strong Fine Fireclay and glazed with an incredibly durable glaze, Clayburn sinks are extremely resistant to scratches and stains.