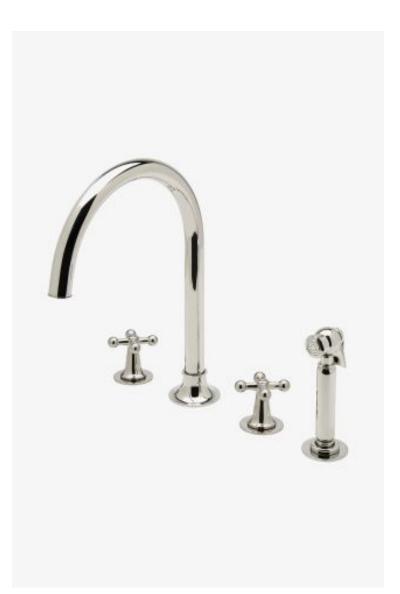

## Dash

Dash Three Hole Gooseneck Kitchen Faucet with Metal Cross Handles and Spray

Style #: DSKM20

Available in Brass and Chrome

## FEATURES

- Pared down shapes, softened cuves and minimal details inspired by design elements from the 1930's.
- 10 3/8" Gooseneck swivel spout.
- Cross handles.
- Integrated diverter to divert water to side spray.
  Standard flow rate is 2.2gpm (8.3 L/min) and State of California requires a maximum of 1.8gpm(6.8 L/min). Also available in high efficiency flow options. Contact a sales associate for details.