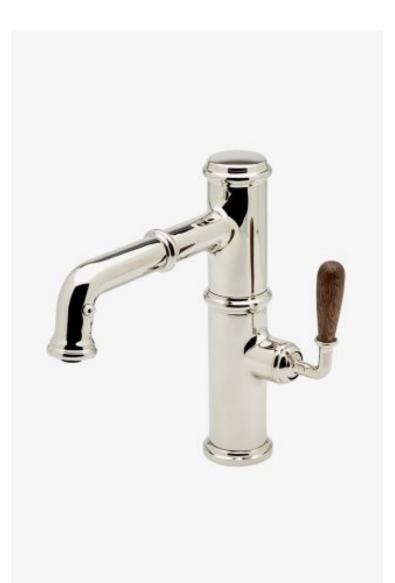

# Canteen One Hole Integrated Pull Spray Kitchen Faucet with Oak Lever Handle

Style #: CE30KM

Available in Dark Nickel, Matte Nickel, Gold, Copper, Brass, Nickel, Burnished Brass, Chrome, Matte Nickel/Brass, Burnished Nickel, Dark Brass, Brass/Copper, Matte Gold and Vintage Brass

## THE COLLECTION: Canteen

The traditional kitchen faucet, elevated into a luxurious, heavy-built product. Inspired by the clean simplicity of vintage water pumps, Canteen is sized for drama, with a tall, industrial-elegant spout and durable, handcrafted oak levers. This original, innovative silhouette brings character and dimension to a kitchen.

### FEATURES

- Inspired by the clean simplicity of vintage water pumps.
- Features a tall, industrial-elegant spout and durable, handcrafted oak levers.
- Single hole faucet with pull out spray.
- Sprayer features a momentary spray button, when pressed it switches from stream to jet spray. Sprayer remains engaged while holding the button. When the button is released, the spray returns to stream.
- Standard flow rate is 2.2gpm (8.3 L/min) and State of California requires a maximum of 1.8gpm(6.8 L/min). Also available in high efficiency flow
  options. Contact a sales associate for details.