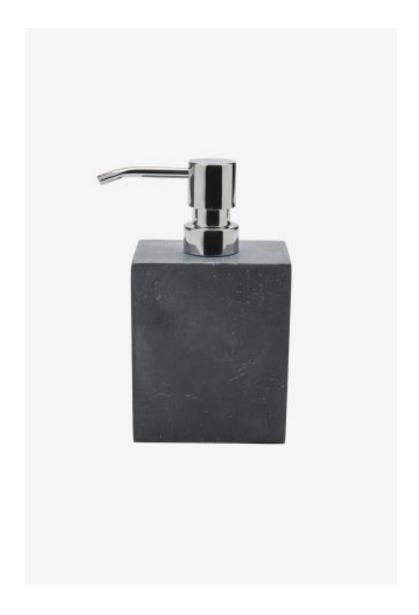

# **Bowery Soap Dispenser**

Style #: BESD03

Available in Sand and Graphite

## THE COLLECTION: Bowery

Bath accessories with cool, industrial appeal. Molded from a blend of resin and cement, each element has a elegantly rugged look and feel.

#### **FEATURES**

- 3 1/2" x 2 1/4" x 6 1/4"
- Made from 60% Stone powder and 40% Resin
- Bath accessories with cool, industrial appeal. Each piece is molded from a blend of resin and cement and then hand-sanded, lending the collection an elegantly rugged look and feel.
- Care and Cleaning: Clean with lukewarm water, mild soap and a soft cloth. Do not put in the dish washer. Not suitable for oily substances.
- Made in Vietnam