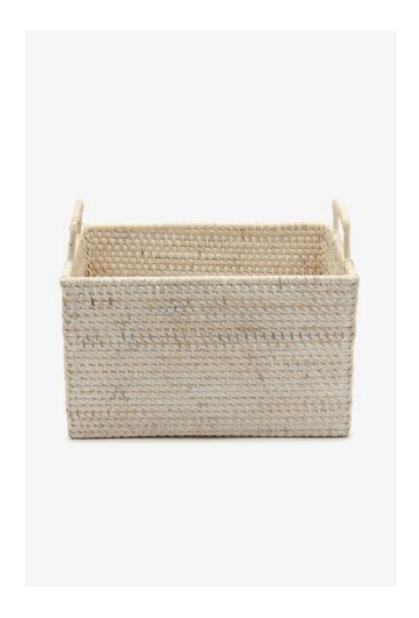

## Palm Shelf Basket

Style #: PLBA15

Available in White Wash

### **FEATURES**

- 13" x 8 3/4" x 9 3/4"
- Made of Natural Rattan
- Each item has a unique handcrafted look, as they are hand-woven piece by piece using centuries old, traditional methods. Useful trays, hampers and storage baskets have a simplicity and durability that is perfect for your home
- Care and Cleaning: Use a soft cleaning brush or wash with lukewarm water, then air dry. Keep palm away from high temperatures such as fireplaces and heaters
- · Made in Vietnam