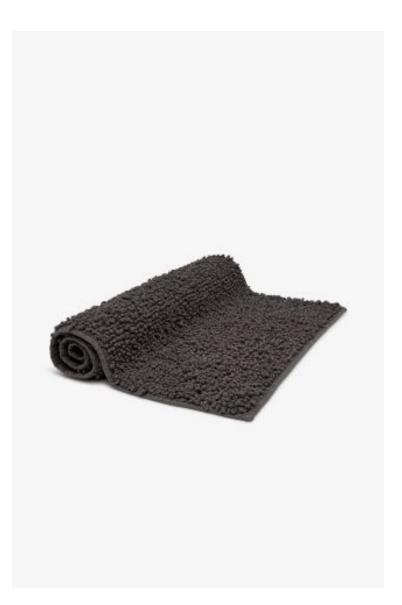

## Bramble Bath Rug 25" x 39"

Style #: BRRU02

Available in Charcoal

### THE COLLECTION: Bramble

Fashioned with striking twisted Cotton Blend loops, our exclusive Bramble rugs are enhanced from their palette of gray and white tones to beautify while adding texture to any room of the home.

#### FEATURES

- 25" x 39"
- Made from 95% Cotton and 5% Polyester, 2450 GSM
- Fashioned with striking twisted Cotton blend loops, our exclusive Waterworks Bramble rugs are enhanced from their palette of gray and white tones to beautify while adding texture to any room of the home
- Care and Cleaning: Machine wash warm. Do not bleach. Tumble dry low. Do not dry clean.