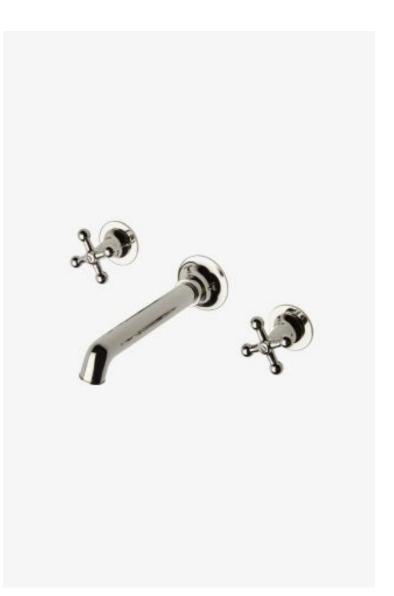

## Dash

Dash Three Hole Wall Mounted Lavatory Faucet with Metal Cross Handles

Style #: DSLS60

Available in Chrome

## FEATURES

- Metal Cross Handle
- Includes European push touch style drain.
- Stocked in Nickel, Chrome, Unlacquered Brass, and Matte Nickel finishes
- Standard flow rate is 2.2gpm (8.3 L/min) and State of California requires 1.2gpm(4.5 L/min). Also available in other flow options. Contact a sales associate for details