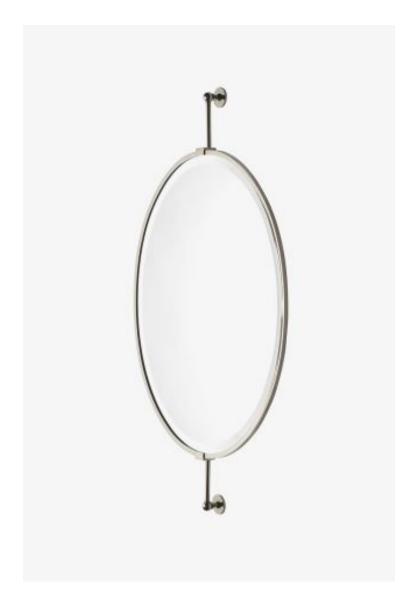

## Crystal

Crystal Wall Mounted Oval Mirror on Bar 24" x 2 1/2" x 42 3/16"

Style #: CRMR51

Available in Matte Nickel, Burnished Brass, Matte Gold, Brass, Gold, Dark Nickel, Nickel, Dark Brass, Chrome and Burnished Nickel

## **FEATURES**

- 24" x 42 3/16" x 2 1/2"
- Designed by and exclusive to Waterworks
- Made from Brass
- Available in Chrome, Nickel, and Unlacquered Brass
- Rod mounted oval mirror