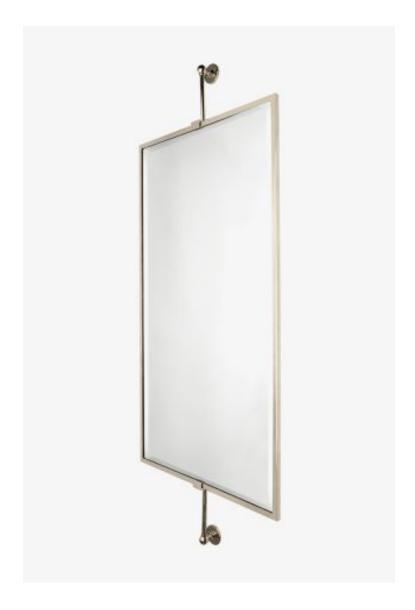

## Crystal

Crystal Wall Mounted Rectangular Mirror on Bar 19 1/2" x 2 1/2" x 48"

Style #: CRMR50

Available in Dark Brass, Chrome, Burnished Nickel, Matte Nickel, Burnished Brass, Matte Gold, Nickel, Gold, Brass and Dark Nickel

## **FEATURES**

- 19 1/2" x 48" x 2 1/2"
- Designed by and exclusive to Waterworks
- Made from Brass
- Available in Chrome, Nickel, and Unlacquered Brass
- Rod mounted rectangular mirror