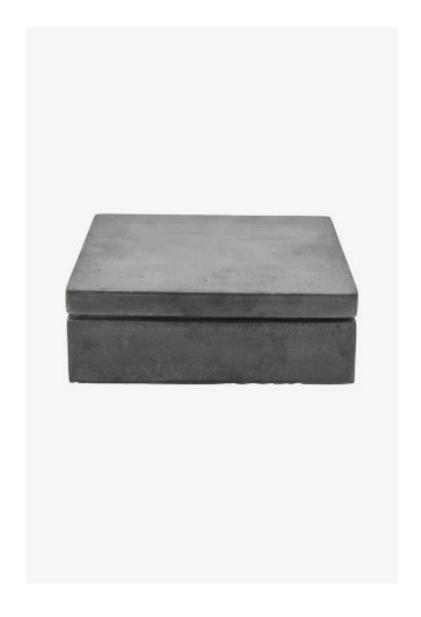

# Bowery Rectangular Covered Box

Style #: BEBO01

Available in Sand and Graphite

## THE COLLECTION: Bowery

Bath accessories with cool, industrial appeal. Molded from a blend of resin and cement, each element has a elegantly rugged look and feel.

#### **FEATURES**

- 8 1/2" x 5 5/8" x 3"
- Made from 60% Stone powder and 40% Resin
- Bath accessories with cool, industrial appeal. Each piece is molded from a blend of resin and cement and then hand-sanded, lending the collection an elegantly rugged look and feel.
- Care and Cleaning: Clean with lukewarm water, mild soap and a soft cloth. Do not put in the dish washer. Not suitable for oily substances.
- Made in Vietnam