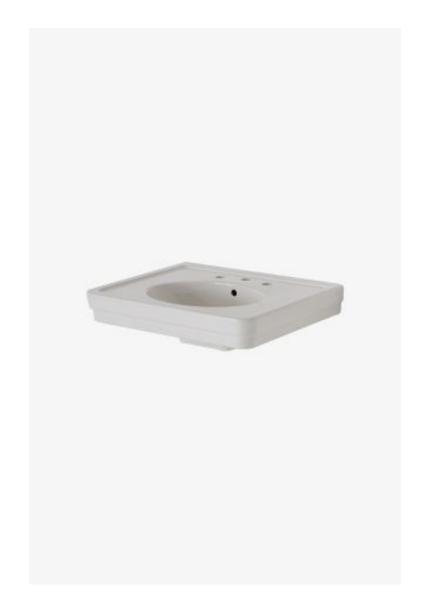

## Alden

Alden Fine Fire Clay Lavatory Sink 28" x 22" x 8 3/4"

Style #: ALSK01

Available in Bright White

## **FEATURES**

- Designed exclusively for the Waterworks Studio.
- Streamlined silhouettes.
- Ideal for smaller spaces and transitional interiors.
- All dimensions are based on original specifications and are subject to change and variation. All products should be on-site prior to rough-in to allow
  the installer to visualize the installation and verify dimensions. Dimensions taken for the purposes of cutting templates should always be taken from
  each product directly.