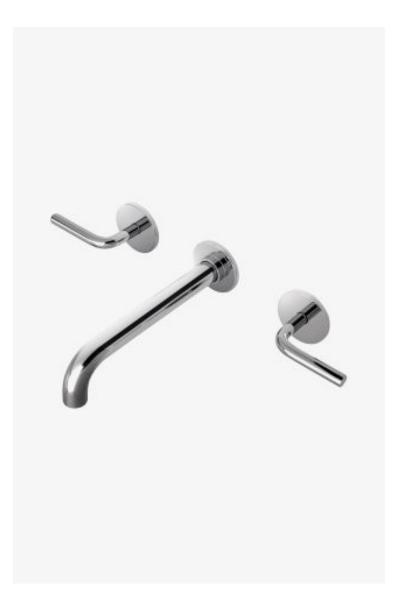

Flyte Wall Mounted Low Profile Lavatory Faucet with Metal Lever Handles and Valve

Style #: FL70LS

Available in Matte Black, Nickel and Chrome

## THE COLLECTION: Flyte

Pure Modernism. Like minimalist works of art, the elegant proportions of these light, fluid elements bring sculptural reference to a room.

## FEATURES

• Push touch Euro style drain included.

• This item is stocked in a Chrome and Nickel finishes.

- Lever Handle
- Standard flow rate is 1.2gpm (4.5 L/min) and meets State of California requirements. Also available in other flow options. Contact a sales associate for details.